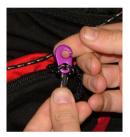

1. Your Wonder Bar will look like this. Unravel the lines, but DO NOT pull them through the bar as they are very hard to re-thread.

2. Take off the brummel hooks.

3. Pass the stitched loop over the top of the hook.

4. Release the hook by pulling the line through the eye like this.

5. Thread the line through your harness pulley system. Sometimes the loop is hard to get through the pulleys. When it is threaded through, reverse steps 2 to 4 to reconnect the brummel books.