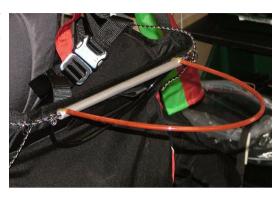

1. Your Wonder Bar will look like this. Unravel the lines, but DO NOT pull them through the bar as they are very hard to re-thread.

2. Take off the brummel hooks.

3. Pass the stitched loop over the top of the hook.