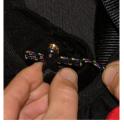

4. Release the hook by pulling the line through the eye like this.

5. Thread the line through your harness pulley system. Sometimes the loop is hard to get through the pulleys. When it is threaded through, reverse steps 2 to 4 to reconnect the brummel books.

6. The length of the lines is adjusted by moving the knot where it stops against the end of the bar. Make sure you dont set it overtight so that the accelerator system is being applied before pushing the bar.