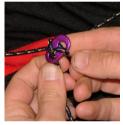

4. Release the hook by pulling the line through the eye like this.

5. Thread the line through your harness pulley system. Sometimes the loop is hard to get through the pulleys. When it is threaded through, reverse steps 2 to 4 to reconnect the brummel books.