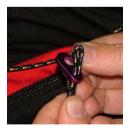

4. Release the hook by pulling the line through the eye like this.

5. Thread the line through your harness pulley system. Sometimes the loop is hard to get through the pulleys. When it is threaded through, reverse steps 2 to 4 to reconnect the brummel books.