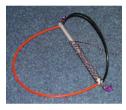

1. Your Wonder Bar will look like this. Unravel the lines, but DO NOT pull them through the bar as they are very hard to re-thread.

2. Take off the brummel hooks.

3. Pass the stitched loop over the top of the hook.